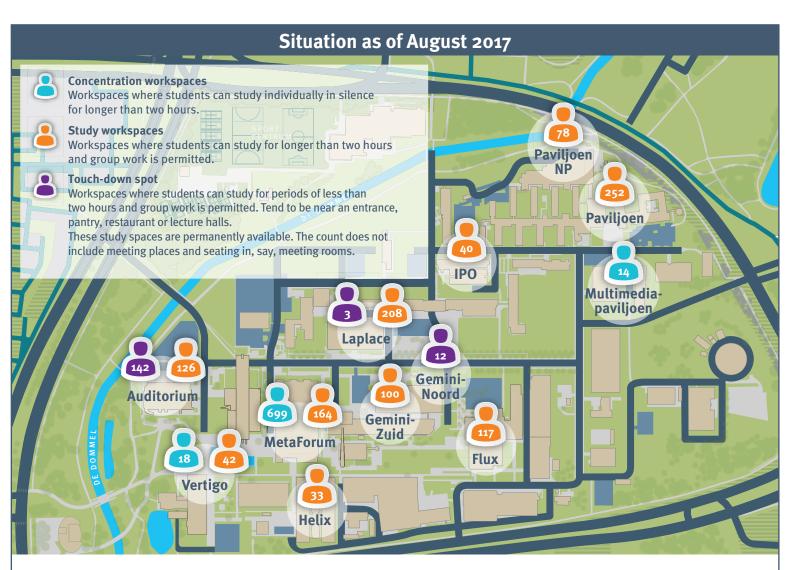

| <b>2017</b> Situation as of August 2017 | Concentration<br>workspaces | Study<br>workspaces | Touch-down<br>spot |
|-----------------------------------------|-----------------------------|---------------------|--------------------|
| TOTAL CAMPUS                            | 73 <sup>1</sup>             | 1160                | 157                |
| MetaForum                               | 699                         | 164                 | 0                  |
| Auditorium                              | 0                           | 126                 | 142                |
| Vertigo                                 | 18                          | 42                  | 0                  |
| Helix                                   | 0                           | 33                  | 0                  |
| Flux                                    | 0                           | 117                 | 0                  |
| Laplace                                 | 0                           | 208                 | 3                  |
| Gemini-Zuid                             | 0                           | 100                 | 0                  |
| Gemini-Noord                            | 0                           | 0                   | 12                 |
| MMP                                     | 14                          | 0                   | 0                  |
| Paviljoen                               | 0                           | 252                 | 0                  |
| Paviljoen NP                            | 0                           | 78                  | 0                  |
| IPO                                     | 0                           | 40                  | 0                  |